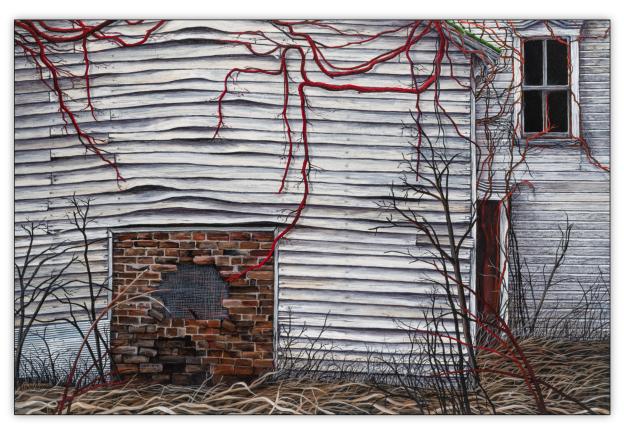

#### "Abandoned and Forgotten"

2020 Oil on Wood Panel 24 x 36 inches

"A Long Time Coming"
2020 Oil on Wood Panel 36 x 24 inches

"It's Getting Closer"
2019 Oil on Wood Panel 30 x 24 inches