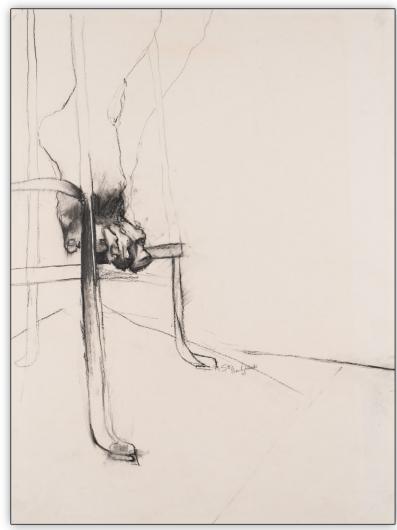

oose"

1990 Many Materials 20 x 48 inches



"Empty Suit"
1990-2021 Charcoal on Paper 36 x 48 inches



"His Nightie"

1990 Charcoal on Illustration Board 28 x 38 inches



"Her Nightie"

1990 Charcoal on Illustration Board 28 x 38 inches



"Dead End"
1990 Many Materials 30 x 60 inches



**"Saved for Nothing"**1989 Charcoal on Illustration Board 30 x 60 inches



**"Sacrifice"**1989 Oil on Tube 6' Tall x 16" diameter

**"Sacrifice"**1989 Oil on Tube 6' Tall x 16" diameter



"Risen"
1989 Oil on Tube 6' Tall x 12" diameter

"Risen"
1989 Oil on Tube 6' Tall x 12" diameter





"Damaged Goods"

1990 Oil on Tube 17" Tall x 3" diameter

"Damaged Goods"

1990 Oil on Tube 17" Tall x 3" diameter



"Coming Glory"
1996 Oil on Canvas 18 x 24 inches



**"Hybrid"**1986 Oil on Linen 42 x 56 inches



## "Foot"

1974 Charcoal on Paper 18 x 24 inches



#### "On Display"

1974 Charcoal on Paper 18 x 24 inches



## **Index of Artwork**

| A                                                                                   | Н                                                                                         |
|-------------------------------------------------------------------------------------|-------------------------------------------------------------------------------------------|
| A Long Time Coming $-\frac{27}{}$                                                   | Hanging On — 23                                                                           |
| Abandoned $-\frac{5}{2}$                                                            | Her Nightie — 38