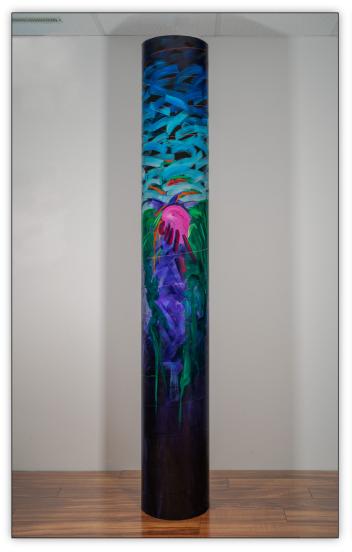

**"Sacrifice"**1989 Oil on Tube 6' Tall x 16" diameter

**"Sacrifice"**1989 Oil on Tube 6' Tall x 16" diameter

"Risen"
1989 Oil on Tube 6' Tall x 12" diameter

"Risen"
1989 Oil on Tube 6' Tall x 12" diameter