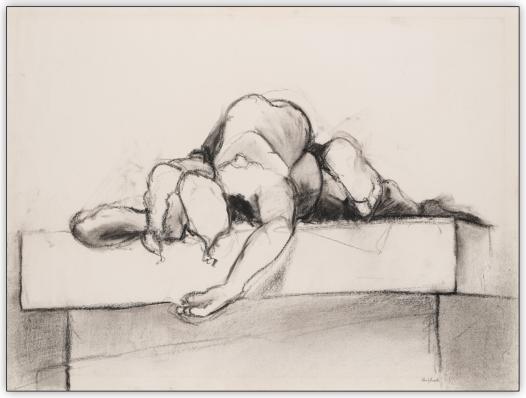

htie"

1990 Charcoal on Illustration Board 28 x 38 inches



"Her Nightie"

1990 Charcoal on Illustration Board 28 x 38 inches



"Dead End"
1990 Many Materials 30 x 60 inches



**"Saved for Nothing"**1989 Charcoal on Illustration Board 30 x 60 inches



**"Sacrifice"**1989 Oil on Tube 6' Tall x 16" diameter

**"Sacrifice"**1989 Oil on Tube 6' Tall x 16" diameter



"Risen"
1989 Oil on Tube 6' Tall x 12" diameter

"Risen"
1989 Oil on Tube 6' Tall x 12" diameter





"Damaged Goods"

1990 Oil on Tube 17" Tall x 3" diameter

"Damaged Goods"

1990 Oil on Tube 17" Tall x 3" diameter



"Coming Glory"
1996 Oil on Canvas 18 x 24 inches



**"Hybrid"**1986 Oil on Linen 42 x 56 inches



## "Foot"

1974 Charcoal on Paper 18 x 24 inches



#### "On Display"

1974 Charcoal on Paper 18 x 24 inches



## **Index of Artwork**

| A                                                                                   | Н                                                                                         |
|-------------------------------------------------------------------------------------|-------------------------------------------------------------------------------------------|
| A Long Time Coming $-\frac{27}{}$                                                   | Hanging On — 23                                                                           |
| Abandoned $-\frac{5}{2}$                                                            | Her Nightie — 38                                                                          |
| Abandoned and Forgotten — 26