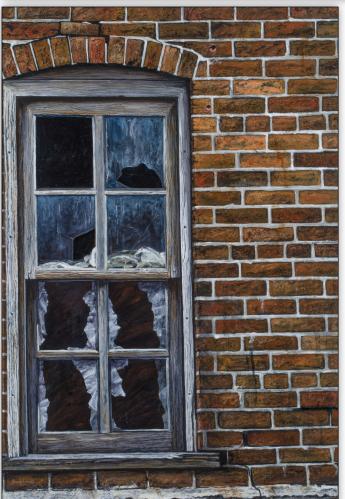

#### "Abandoned and Forgotten"

2020 Oil on Wood Panel 24 x 36 inches

"A Long Time Coming"
2020 Oil on Wood Panel 36 x 24 inches

"It's Getting Closer"
2019 Oil on Wood Panel 30 x 24 inches