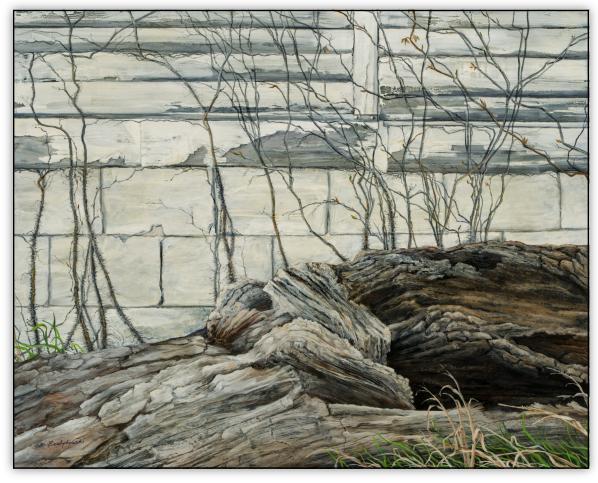

"Obstruction of the Light"
2012 Oil on Wood Panel 36 x 24 inches

**"Fallen and Decayed"**2012 Oil on Wood Panel 20 x 16 inches