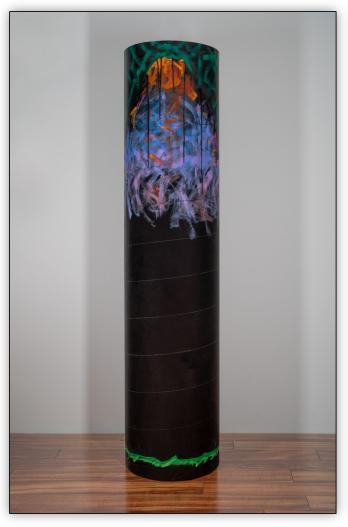

**"Sacrifice"**1989 Oil on Tube 6' Tall x 16" diameter

**"Sacrifice"**1989 Oil on Tube 6' Tall x 16" diameter

"Risen"
1989 Oil on Tube 6' Tall x 12" diameter

"Risen"
1989 Oil on Tube 6' Tall x 12" diameter