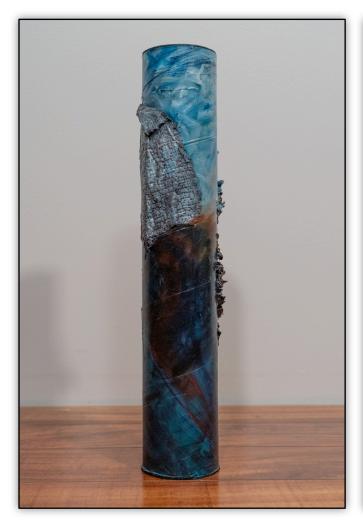

"Damaged Goods"

1990 Oil on Tube 17" Tall x 3" diameter

"Damaged Goods"

1990 Oil on Tube 17" Tall x 3" diameter

"Coming Glory"
1996 Oil on Canvas 18 x 24 inches

**"Hybrid"**1986 Oil on Linen 42 x 56 inches