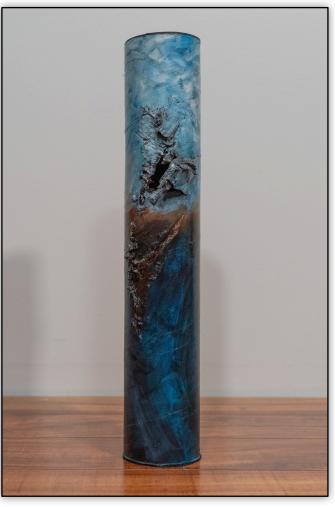

"Damaged Goods"

1990 Oil on Tube 17" Tall x 3" diameter

"Damaged Goods"

1990 Oil on Tube 17" Tall x 3" diameter

"Coming Glory"
1996 Oil on Canvas 18 x 24 inches

**"Hybrid"**1986 Oil on Linen 42 x 56 inches