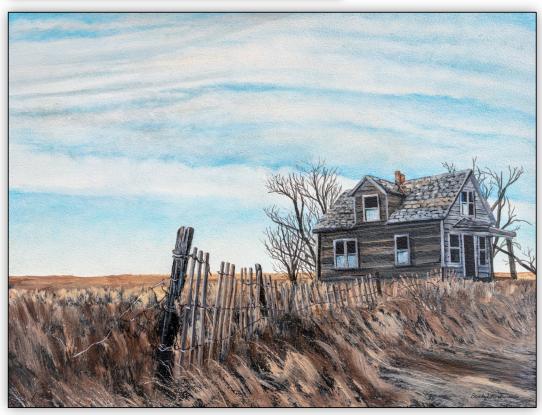

#### "Abandoned and Forgotten"

2020 Oil on Wood Panel 24 x 36 inches

"A Long Time Coming"
2020 Oil on Wood Panel 36 x 24 inches

"It's Getting Closer"
2019 Oil on Wood Panel 30 x 24 inches