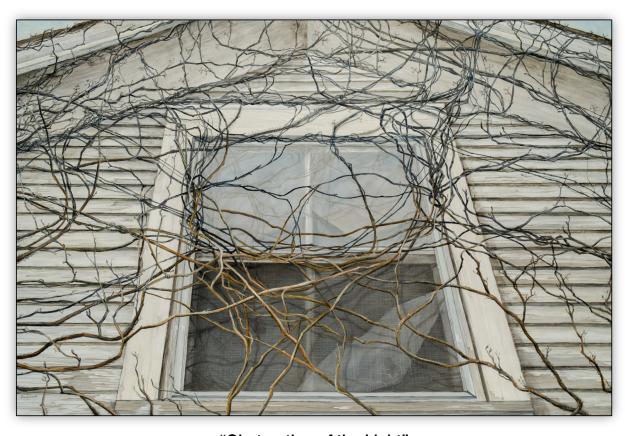

"Obstruction of the Light"
2012 Oil on Wood Panel 36 x 24 inches

**"Fallen and Decayed"**2012 Oil on Wood Panel 20 x 16 inches