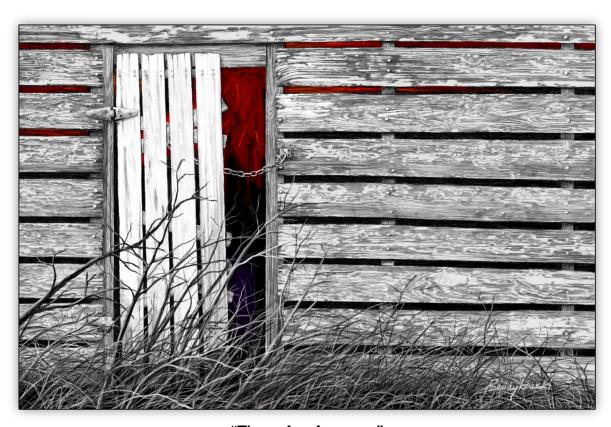

# "Road to Perdition"

2024 Hand Drawn Digital Drawing Limited Edition Print 8 x 12 inches