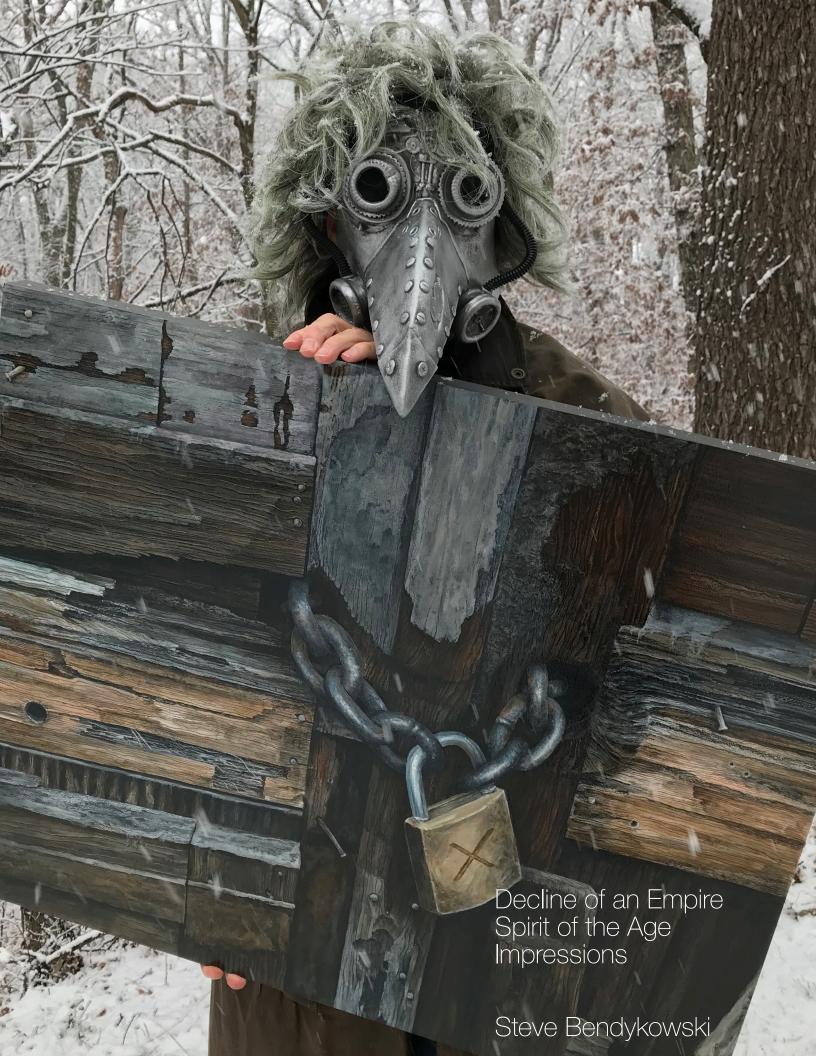

In the tradition of <u>Hieronymus Bosch</u>, Bendykowski's meticulously crafted paintings and drawings are "a satire on the sins and ravings of mankind". His style has often been linked to the <u>Magic Realism</u> and <u>New Objectivity</u> art movements.

# **Contents**