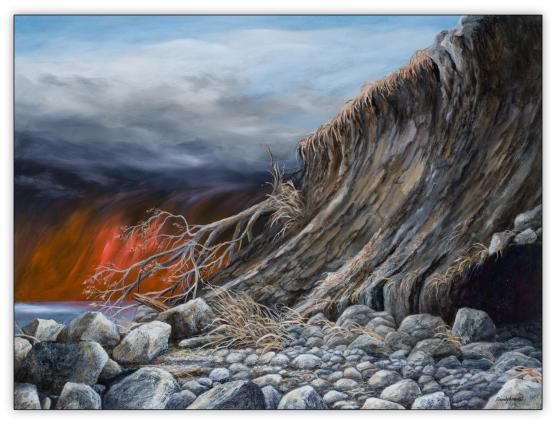

"The Coming Storm"
2020 Oil on Wood Panel 24 x 18 inches

"Dance of Death"
2020 Oil on Wood Panel 24 x 18 inches

"Taught by Azazel"
2019 Oil on Wood Panel 24 x 18 inches

"Crossing the Line"
2019 Oil on Wood Panel 24 x 18 inches