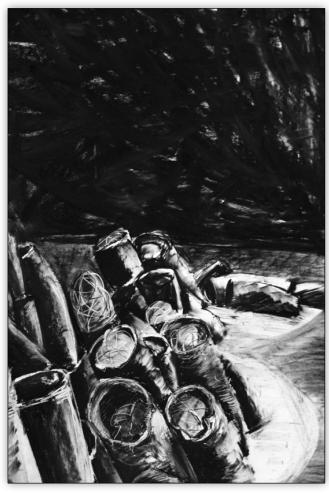

**"Sacrifice"**1989 Oil on Tube 6' Tall x 16" diameter

**"Sacrifice"**1989 Oil on Tube 6' Tall x 16" diameter

"Risen"
1989 Oil on Tube 6' Tall x 12" diameter

"Risen"
1989 Oil on Tube 6' Tall x 12" diameter